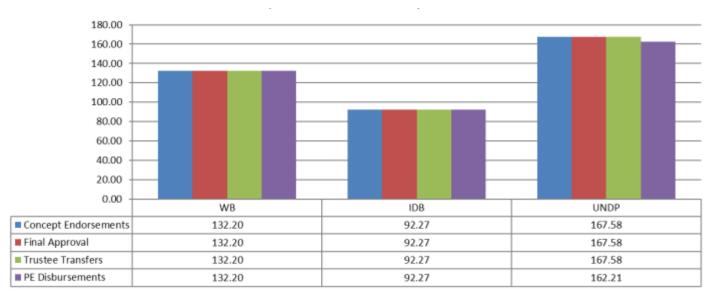

### **Disbursements by Partner Entities**

- The World Bank and IDB closed all their projects and returned undisbursed balance from their projects to the trustee
- Only two projects (Vocational Training, and Health Systems) are currently implemented by UNDP with the undisbursed balances of USD 2.5 million. The undisbursed balance from the closed projects is USD 2.9 million, which is expected to be returned to the trustee.